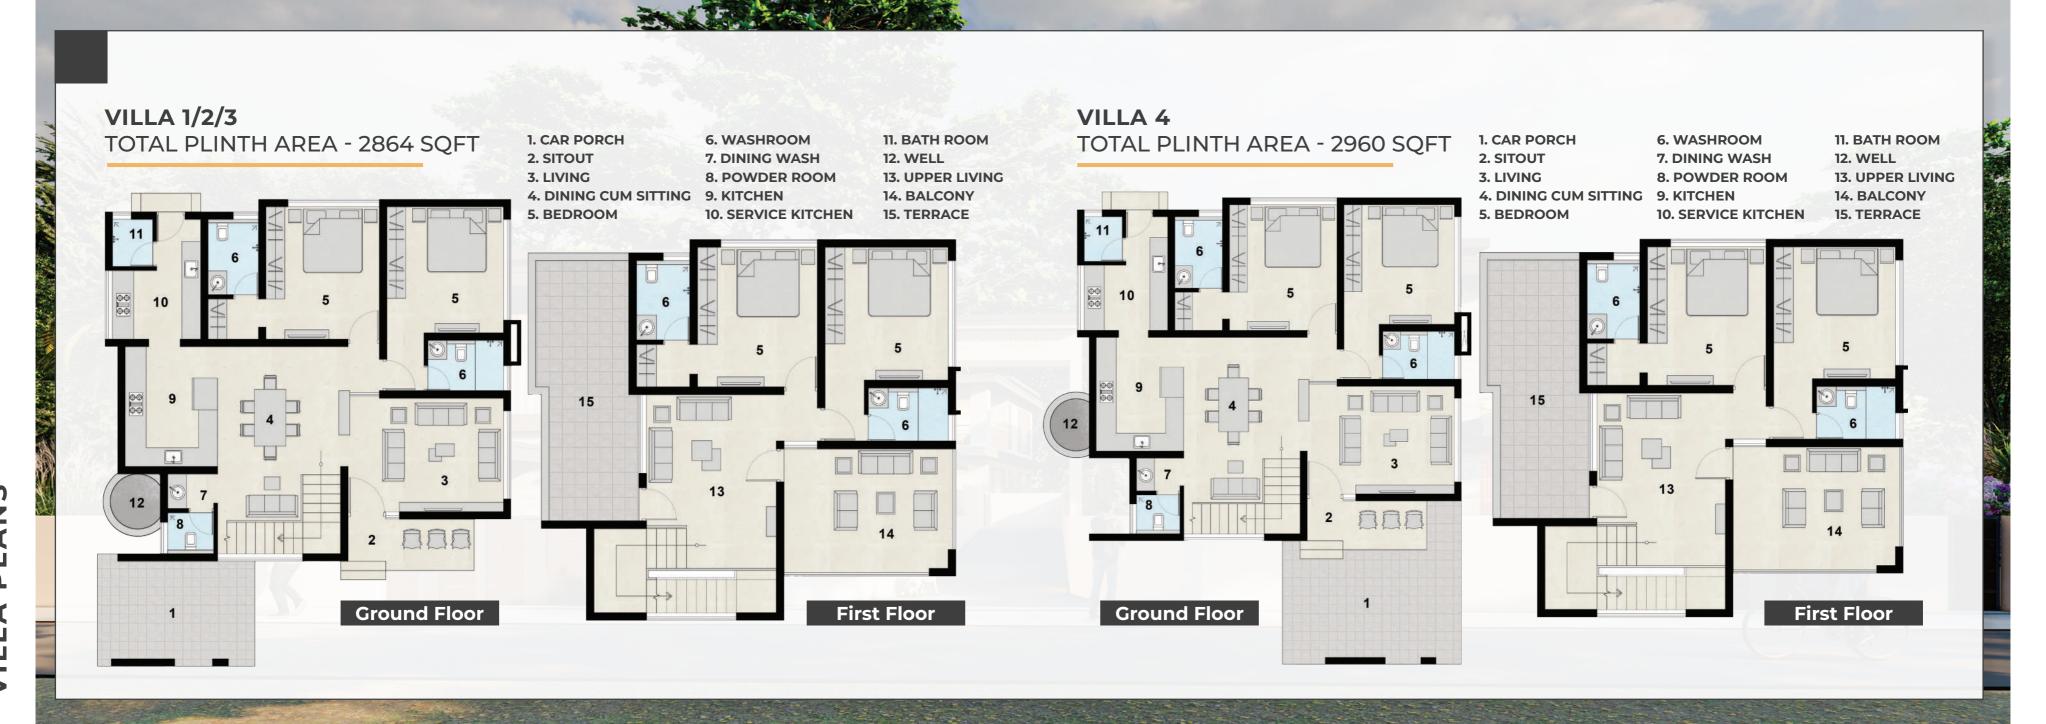

n for quality and carefully curated spaces that is done by in-house designers. Our aim is to give top notch villas and flats to our customers with great standards.



## E'clat Villas

The residences at the E'clat villas are beautifully tucked in the serenity of the environment. They are close to every need you wish attended to. Strategically located on the Madapeedika-Pookome road, these residences give you immediate access to the retail and commercial developments.



Immediate access to Maadapeedika-Pookome road.



Indira Gandhi, Telly, Mission and Co-Operative hospitals in close vicinity.



Only a short drive away from Kannur International airport and Railway Station.





## Why Choose us?

- Quality work
- Expert architect & designers
- Time bound completion
- 100% Satisfaction







### CHAMERI BUILDERS AND DEVELOPERS

#27/205, Madapeedika, P.o Paral, Thalassery-670671



944 743 7696 | 894 303 0366 | 773 678 4789